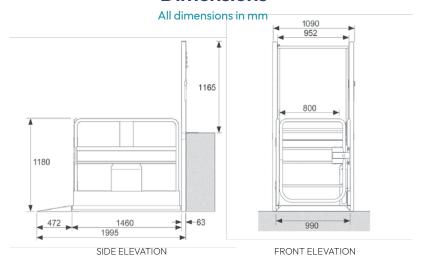

gate and carriage sides
- · Bridging steps for domestic applications only

## **Specifications**

Application range: Wheelchair users and people with impaired mobility. Internal and external locations

Safe working load: 250 kg Maximum travel: 1000 mm

Lifting mechanism: Hydraulic scissor

Rated speed: 0.06 m/s

Electrical supply: Single phase 220/240 V  $\sim$  50/60 Hz Low voltage operating system: 24 VDC giving the lift a full battery back up to enable lift use in the event of a power failure

Operating temperature range: -10°C to +40°C

Safety: Full platform safe edge which stops the lift should it touch any obstacle in the down direction only. Fully interlocked carriage gate and upper gate (if required). Bellows style skirt prevents access to lifting mechanism.

#### **Dimensions**





#### **Innovate Lifts Guarantee**



- Safety: Full safety features
- ✓ Compliance: BS6440:2011 and Machinery Directive



- Certification: ISO 9001:2015, ISO 14001:2015 and ISO 45001:2018
- ✔ Origin: Designed & manufactured in the UK with over 50 years' experience





Innovate Lifts Ltd Office 1, The Lakeside Centre, Eastleigh, Hampshire SO50 5PE

Tel: 01892 557530
Tel: 02382 516739
www.innovatelifts.com
info@innovatelifts.com