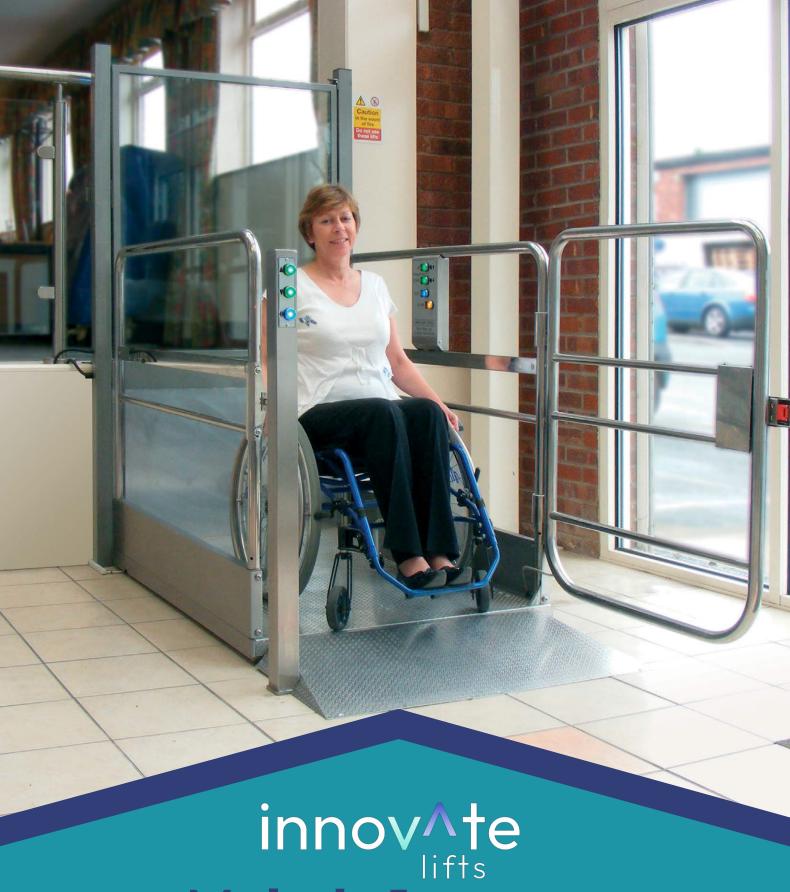

# Low-rise platform lift for domestic & public access

The Melody 1 Platform Lift offers a reliable and compact solution for both wheelchair and ambulant users. Whether installed for domestic or public access use, the lift provides a more convenient and practical alternative to a ramp. The design incorporates an external fixed ramp to eliminate the need for a pit, keeping building work to a minimum. In public buildings, Melody 1 is a convenient and cost-effective route to compliance with current disability regulations.

#### Standard features

- Quick installation in 1 day minimal building work required
- · No need for an enclosure or support tower
- Easy to operate, illuminated constant pressure controls
- Attractive, durable stainless steel finish (RAL colours available as an option)